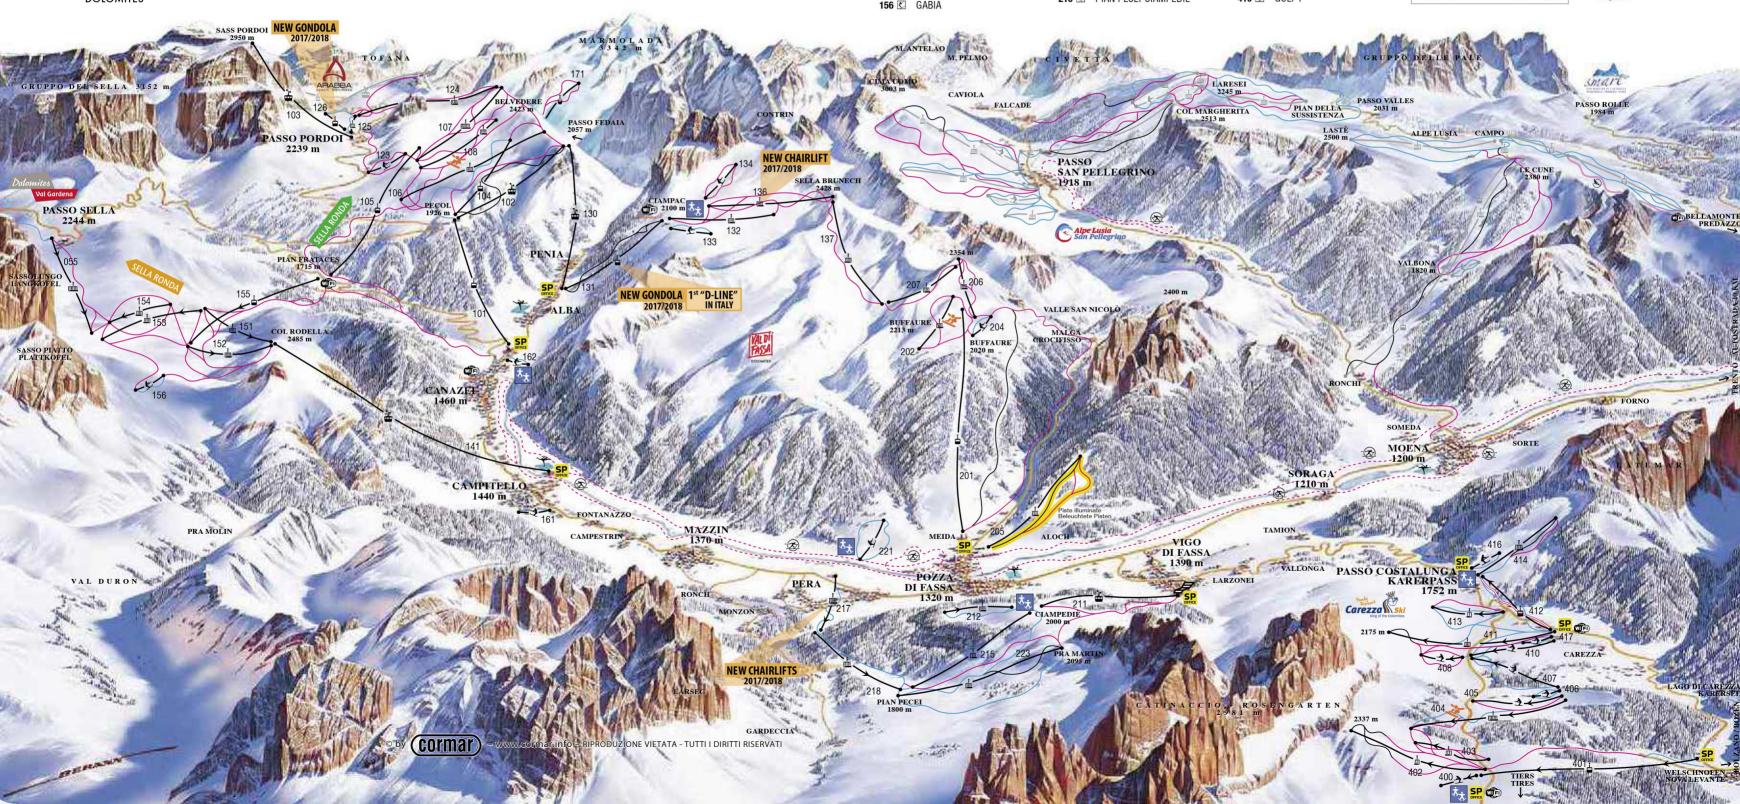

| 101 🚳 | CANAZEI - PECOL         |
|-------|-------------------------|
| 102 🛎 | PECOL - COL DEI ROSSI   |
| 103 🍝 | SASS PORDOI             |
| 104 🖾 | TOÈ                     |
| 105 🕾 | PIAN FRATACES GHERDECIA |
| 106 🖫 | KRISTIANIA              |
| 107 🖪 | SASS BECÈ               |
| 108 🗓 | BELVEDERE               |
| 162 🖔 | AVISIO                  |
| 123 🖔 | GONZAGA                 |
| 124 🗓 | LEZU0                   |
| 125 🗓 | SALETEI PORDOI          |
| 126 🕾 | FODOM new               |
|       |                         |

| 1 3  | CANAZEI - PECOL         |
|------|-------------------------|
| 2 ₫  | PECOL - COL DEI ROSSI   |
| 3 🖆  | SASS PORDOI             |
| 14 🖾 | TOÈ                     |
| 5 🖾  | PIAN FRATACES GHERDECIA |
| 6 🖫  | KRISTIANIA              |
| 7 🖪  | SASS BECÈ               |
| 18   | BELVEDERE               |
| 2 🖔  | AVISI0                  |
| 23 🗷 | GONZAGA                 |
| 4 🗉  | LEZU0                   |
| 25 🗓 | SALETEI PORDOI          |
| 26 🖾 | FODOM <b>new</b>        |
|      |                         |
|      |                         |
|      |                         |

| 130 插                                              | ALBA - COL DEI ROSSI                                           | 161 🖔                   | COL DE LIN                                                                                                      | 217 🖫 |
|----------------------------------------------------|----------------------------------------------------------------|-------------------------|-----------------------------------------------------------------------------------------------------------------|-------|
| 131 🗃                                              | ALBA - CIAMPAC <b>new</b>                                      | 055 🗓                   | SASSO LEVANTE                                                                                                   | 218 🗓 |
| 132 <b>③</b><br>133 <b>②</b>                       | CIAMPAC - SELLA BRUNECH<br>DELLE BAITE                         | 171 🗃                   | FEDAIA-PIAN DEI FIACCONI                                                                                        | 223 🗓 |
| 134 🖔                                              | SASSO DI ROCCA                                                 | 201 🖪                   | POZZA-BUFFAURE                                                                                                  | 400 🖔 |
| 136 🗓                                              | ROSEAL - GIUMELA new                                           | 202 🗓                   | BUFFAURE                                                                                                        | 401 🔄 |
| 137 🖪                                              | ORSA MAGGIORE                                                  | 204 🖔                   | BABY BUFFAURE                                                                                                   | 402 🗓 |
| 141 🗟<br>151 🕻<br>152 🗓<br>153 🖫<br>154 🗓<br>155 🗟 | SALEI<br>RODELLA DES ALPES<br>NOREI-5 DITA<br>CAVAZES-GROHMANN | 207 ① 221 ② 211 ⑥ 212 ① | ALOCH COL DE VALVACIN PALA DEL GEIGER PERA-FRAINE VIGO - CATINACCIO CAMPO SCUOLA CIAMPEDIE PIAN PECEI-CIAMPEDIE | 403   |
|                                                    |                                                                |                         |                                                                                                                 |       |

| 17 🖫 | VAJOLET I <b>new</b>  | 411 🗓                 |
|------|-----------------------|-----------------------|
| 18 🖫 | VAJOLET II <b>new</b> | 412 🗟                 |
| 23 🗓 | PIAN PECEI-PRAMARTIN  | 413 🗓                 |
|      |                       | 414 🗓                 |
| 00 🗷 | NANI                  | 416 🖾                 |
| )1 图 | LAURIN I              | 417 🗷                 |
| 02 🗓 | KÖNIG LAURIN          |                       |
| 03 🗓 | MONTE CORONELLE       | Gli impia             |
| )4 🗓 | TSCHEIN               | numeraz               |
| )5 🖔 | MOSERALM II           | nello ski             |
| 06 🖔 | MOSERALM I BABY       | Die mit g<br>dargeste |
| 7 🗷  | FRANZIN               | Skipass               |
| 08 🖔 | ROSENGARTEN           | The "gre              |
| 10 🖔 | GOLF I                | included              |
|      |                       |                       |
|      | C . 704               |                       |
|      | di della              | The State of          |